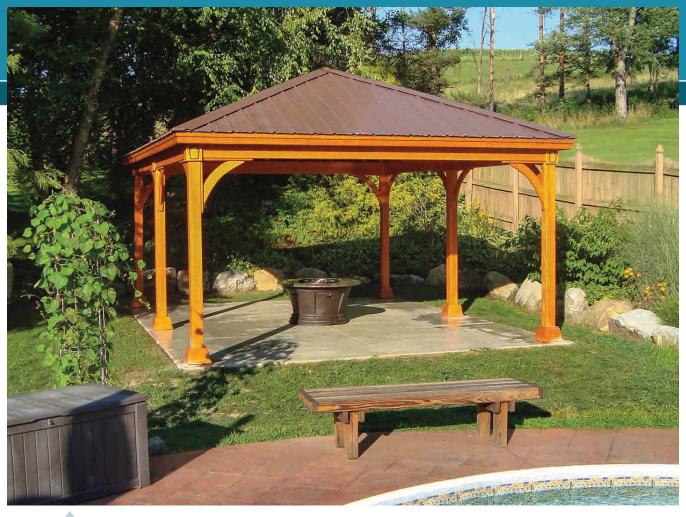

## Premier Pavilions

Transform your backyard with a Premier Pavilion. With a gorgeous open-air design and limitless options, our high-end pavilions add an air of charm, elegance and functionality to any backyard. Enjoy gatherings in rain or shine and experience outdoor living at its best.

#### PREMIER PAVILIONS

16x16 Vintage Pavilion

T&G pine cathedral ceiling 10" square permacast columns electrical package

FOR ADDITIONAL OPTIONS see page 8-9

12x36 Vintage Pavilion red shingles outdoor kitchen w/ bar