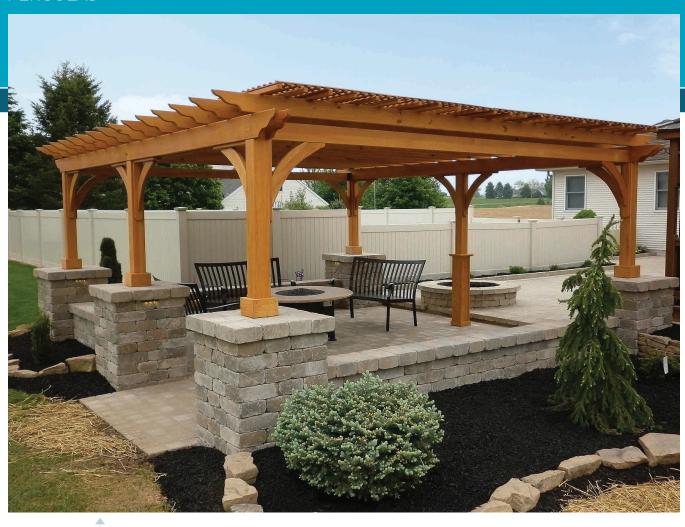

#### PREMIER PAVILIONS

16x16 Vintage Pavilion

T&G pine cathedral ceiling 10" square permacast columns electrical package

FOR ADDITIONAL OPTIONS see page 8-9

12x36 Vintage Pavilion red shingles outdoor kitchen w/ bar

12x16 Vintage Pavilion

10" tapered columns crown molding dentil braces