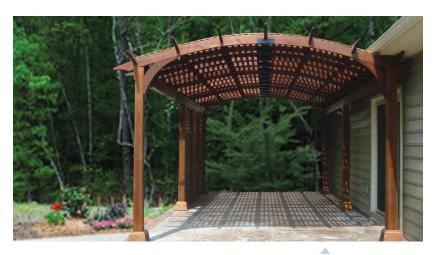

# Cozy Arch

#### 12x20 Cozy Arch Pergola

standard posts lattice roof & privacy wall option cedar stain