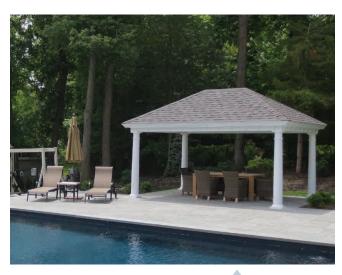

#### PREMIER PAVILIONS

16x16 Vintage Pavilion

T&G pine cathedral ceiling 10" square permacast columns electrical package

FOR ADDITIONAL OPTIONS see page 8-9

12x36 Vintage Pavilion red shingles outdoor kitchen w/ bar