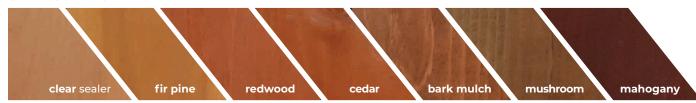

Metal roof - 6 colors (standard or standing seam) black, bright red, dark bronze, charcoal, gallery blue, copper penny

Wood stain - 7 colors clear sealer, fir pine, redwood, cedar, bark mulch, mushroom, mahogany