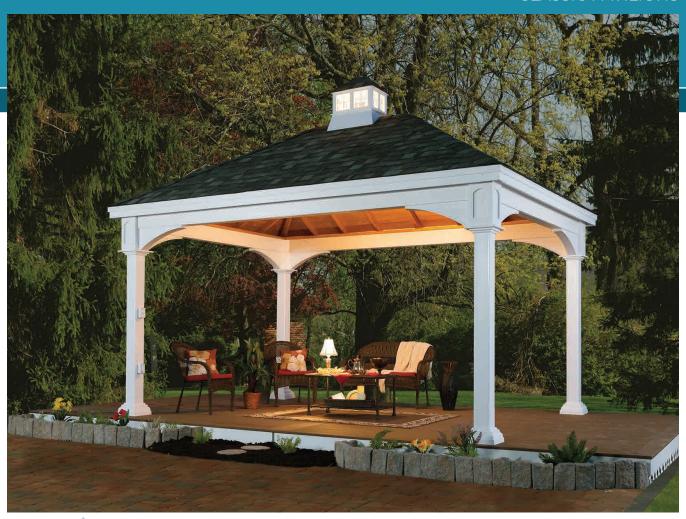

15x36 Vintage Pavilion electrical package attached 10x11 vinyl pergola

14x16 Vintage Pavilion privacy wall stone footers