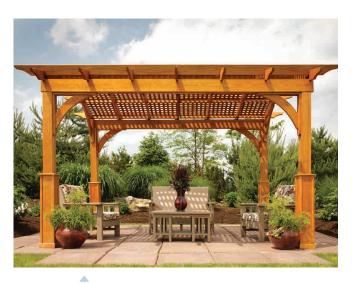

#### 12x16 Cozy Arch Pergola

privacy wall & lattice roof option cedar stain

12x16 Cozy Arch Pergola superior posts lattice roof option cedar stain

12x16 Cozy Arch Pergola superior posts lattice roof option cedar stain