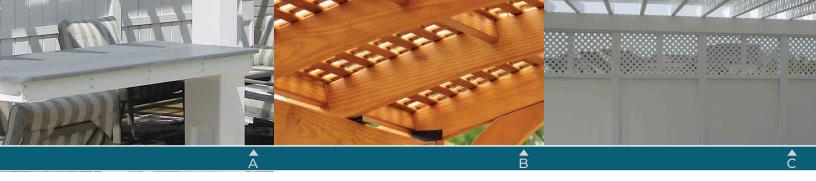

# Pergola Options

counters (A)

overhead lattice (B)

privacy wall (C)

wood standard post (D)

available in 5" and 7"

wood superior post (E)

available to fit 5" and 7"

vinyl standard post (F)

available in 6" and 8"

vinyl superior post (G)

available to fit 6" and 8"

round vinyl column (H)

available in 10"

5 stain options

cedar, clear, mahogany,

canyon brown & cinder

3 vinyl options

clay, almond, white

MIX & MATCH - 16x16 Elegant - 10" round column, cinder stain