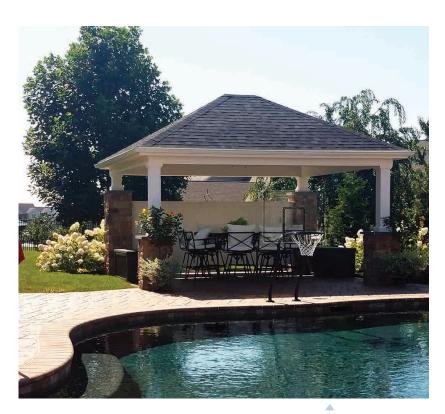

#### PREMIER PAVILIONS

16x16 Vintage Pavilion

T&G pine cathedral ceiling 10" square permacast columns electrical package

FOR ADDITIONAL OPTIONS see page 8-9

12x36 Vintage Pavilion red shingles outdoor kitchen w/ bar