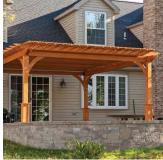

# Elegant Wood

#### STANDARD FEATURES

Our handcrafted pergolas fit well with many types of architecture. They provide a warmth that instantly makes you feel comfortable and right at home.

- unstained PT pine wood
- solid laminated 5"x 5"x 95" posts
- double 2"x 8" headers with decorative ends
- 2"x 6" rafters with decorative ends
- engineered L-brackets to resist warping
- 1 3/8" square stringers on top with 5" standard spacing
- designed corner braces that provide strength with a graceful aesthetic touch
- anchor brackets for concrete patio and wood decks

16x18 Elegant Wood Pergola

standard posts lattice roof cedar stain

12x18 Elegant Wood Pergola

superior posts mahogany stain

10x10 Elegant Wood Pergola

superior posts custom 12" stringer spacing redwood stain