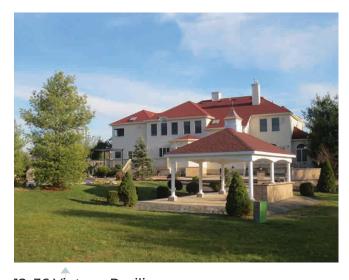

#### PREMIER PAVILIONS

16x16 Vintage Pavilion

T&G pine cathedral ceiling 10" square permacast columns electrical package

FOR ADDITIONAL OPTIONS see page 8-9

12x36 Vintage Pavilion red shingles outdoor kitchen w/ bar