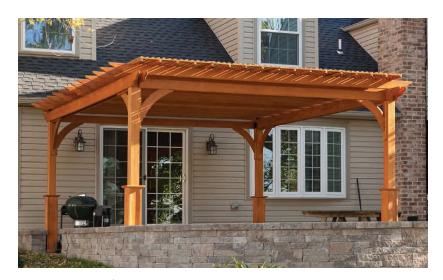

#### 12x16 Elegant Wood Pergola

standard posts lattice roof cinder stain

14x14 Elegant Wood Pergola

superior posts lattice roof cedar stain

2"x 6" rafters

corner braces

2"x 8" headers

16x18 Elegant Wood Pergola

standard posts lattice roof cedar stain

12x18 Elegant Wood Pergola

superior posts mahogany stain

10x10 Elegant Wood Pergola

superior posts custom 12" stringer spacing redwood stain