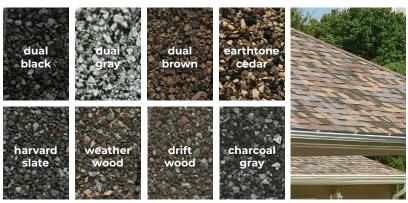

# Premier Options

8" square post (A) wood or vinyl

8" round vinyl tapered column (B)

8" round vinyl column (C)

Shingles - 8 colors dual black, dual gray, earthtone cedar, dual brown, harvard slate, weatherwood, driftwood, charcoal gray

#### SHINGLE COLORS