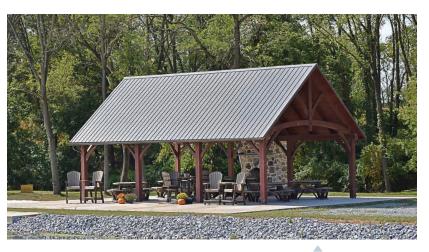

# Timberframe

10x12 Timberframe Pavilion standing seam metal roof

8' x 10' beams

(2) roof trusses (16' & longer will have collar ties)

→ 4" x 12" ridge pole

2" x 8" Pine T&G roof decking

Tar paper & 30 year architectural shingles

12x20 Timberframe Pavilion stone wall & fireplace black metal roof