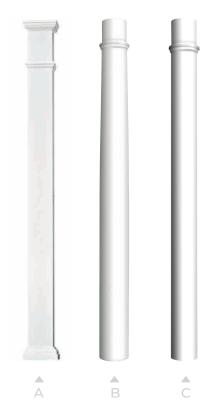

# Premier Options

8" square post (A) wood or vinyl

8" round vinyl tapered column (B)

8" round vinyl column (C)

Shingles - 8 colors dual black, dual gray, earthtone cedar, dual brown, harvard slate, weatherwood, driftwood, charcoal gray