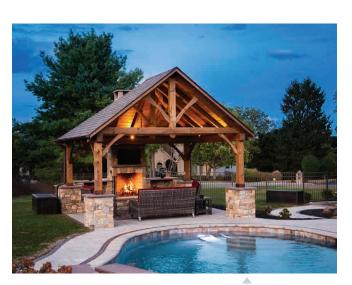

ilion red shingles outdoor kitchen w/ bar



12x16 Vintage Pavilion

10" tapered columns crown molding dentil braces

# Timberframe



10x12 Timberframe Pavilion standing seam metal roof







8' x 10' beams

(2) roof trusses (16' & longer will have collar ties)

→ 4" x 12" ridge pole

2" x 8" Pine T&G roof decking

Tar paper & 30 year architectural shingles



12x20 Timberframe Pavilion stone wall & fireplace black metal roof

#### **OPTIONS**

Stain on all wood (choice of standard colors)

Standard metal roof

Standing seam metal roof



20x32 Timberframe Pavilion

fireplace metal roof special stain



15x15 Timberframe Pavilion

wood pergola lean-to shed metal roof fireplace



FOR ADDITIONAL OPTIONS see page 8-9



12x25 Timberframe Pavilion

metal roof special stain outdoor kitchen



16x14 Timberframe Pavilion

fireplace stone footers mushroom stain



18x18 Custom Pavilion full outdoor kitchen granite counter tops 10" tapered columns



18x18 Custom Pavilion (Interior) cedar stained cathedral ceiling ceiling fan stainless steel appliances



Cedar Shake & Vinyl Outdoor Cabanas



20x20 Custom Pavilion outdoor kitchen electrical package cupola

FOR ADDITIONAL OPTIONS see page 8-9



20x20 Custom Pavilion (Interior)
vinyl ceiling custom lights



20x20 Custom Pavilion (Interior) stainless steel appliances

# Premier Options



8" square post (A) wood or vinyl

8" round vinyl tapered column (B)

8" round vinyl column (C)

Shingles - 8 colors dual black, dual gray, earthtone cedar, dual brown, harvard slate, weatherwood, driftwood, charcoal gray

Metal roof - 6 colors (