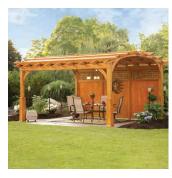

# Cozy Arch

#### 12x20 Cozy Arch Pergola

standard posts lattice roof & privacy wall option cedar stain