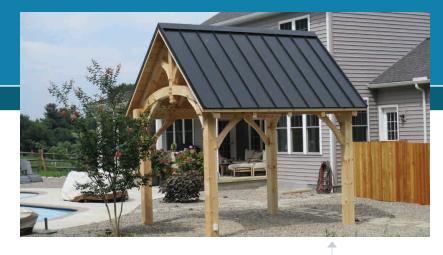

#### PREMIER PAVILIONS

16x16 Vintage Pavilion

T&G pine cathedral ceiling 10" square permacast columns electrical package

FOR ADDITIONAL OPTIONS see page 8-9

12x36 Vintage Pavilion red shingles outdoor kitchen w/ bar

12x16 Vintage Pavilion

10" tapered columns crown molding dentil braces