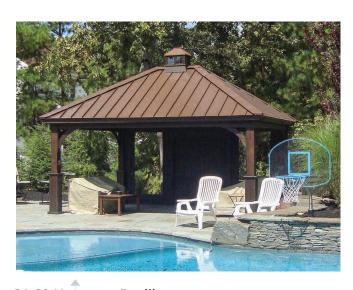

#### PREMIER PAVILIONS

16x16 Vintage Pavilion

T&G pine cathedral ceiling 10" square permacast columns electrical package

FOR ADDITIONAL OPTIONS see page 8-9

12x36 Vintage Pavilion red shingles outdoor kitchen w/ bar