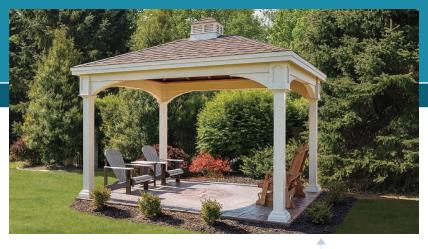

ANDARD FEATURES



5" x 5" standard wood post

Post trim

Corner cap & brace

 Corner cap with Keystone emblem in black paint

Tar paper & 30 year architectural shingles

Mounting brackets for concrete or deck

10x14 Keystone Pavilion unstained

10x14 Keystone Pavilion

square wood cupola w/ louvres

cedar stain

**OPTIONS** 

Stain on all wood (choice of standard colors)

superior post or round vinyl column

Standard metal roof

Standing seam metal roof



Standard Keystone Cap



Corner Keystone Cap Brace



Black Painted Keystone Cap

#### **CLASSIC PAVILIONS**



16x20 Keystone Pavilion cedar stain

FOR ADDITIONAL OPTIONS see page 16



14x18 Keystone Pavilion metal roof rectangle cupola w/ glass wood superior posts cinder stain



12x16 Keystone Pavilion mahogany stain

# Manchester



10x14 Manchester Pavilion almond vinyl rectangle cupola w/ louvres

## STANDARD FEATURES



Post trim

Header trim & corner brace

Stained wood ceiling

12" overhang

Tar paper & 30 year architectural shingles

 Mounting brackets for concrete or deck



13x18 Manchester Pavilion

a-frame with gable metal roof fireplace

#### **OPTIONS**

Stain on all wood (choice of standard colors)

superior post, or round vinyl column

Standard metal roof

Standing seam metal roof



10x12 Manchester Pavilion

square cupola w/ glass 10" square fiberglass columns stone footers



12x16 Manchester Pavilion rectangle cupola w/ glass electrical package



16x24 Manchester Pavilion

almond vinyl
fireplace

FOR ADDITIONAL OPTIONS see page 16

# Hampton



#### 13x14 Hampton Pavilion

almond vinyl rectangle c