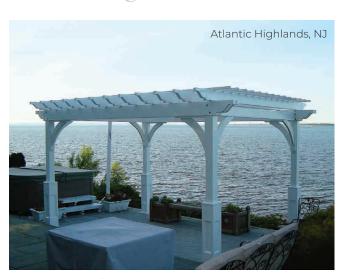

#### **PERGOLAS**

14x16 Elegant Vinyl Pergola

standard posts lattice roof option white

14x14 Elegant Vinyl Pergola superior posts white

FOR ADDITIONAL OPTIONS see page 24

12x14 Elegant Vinyl Pergola

superior posts white

12x24 Elegant Vinyl Pergola

superior posts counters & 2x4 stringer option white

NEW Vinyl Wall Mount Pergola available in sizes 3'x7' through 3'x40'

12x18 Elegant Vinyl Pergola standard posts attice roof option white