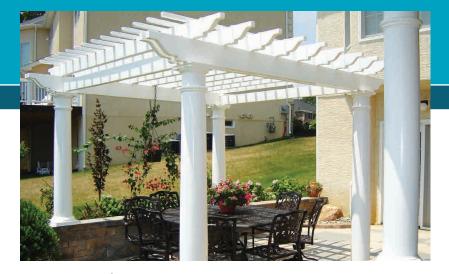

# Pergolas

Add old-world style and an ambiance of charm, sophistication and peace to any backyard space with a wood or vinyl pergola. Perfect for your poolside, patio or garden, we'll help you design the perfect custom pergola to suit your needs and style.

Elegant Wood • pg 17-18 Elegant Vinyl • pg 19-21

Cozy Arch • pg 22-23

Options · pg 24

#### 12x16 Elegant Wood Pergola

standard posts lattice roof cinder stain

14x14 Elegant Wood Pergola

superior posts lattice roof cedar stain

2"x 6" rafters

corner braces

2"x 8" headers

# Elegant Wood

#### STANDARD FEATURES

Our handcrafted pergolas fit well with many types of architecture. They provide a warmth that instantly makes you feel comfortable and right at home.

- unstained PT pine wood
- solid laminated 5"x 5"x 95" posts
- double 2"x 8" headers with decorative ends
- 2"x 6" rafters with decorative ends
- engineered L-brackets to resist warping
- 1 3/8" square stringers on top with 5" standard spacing
- designed corner braces that provide strength with a graceful aesthetic touch
- anchor brackets for concrete patio and wood decks