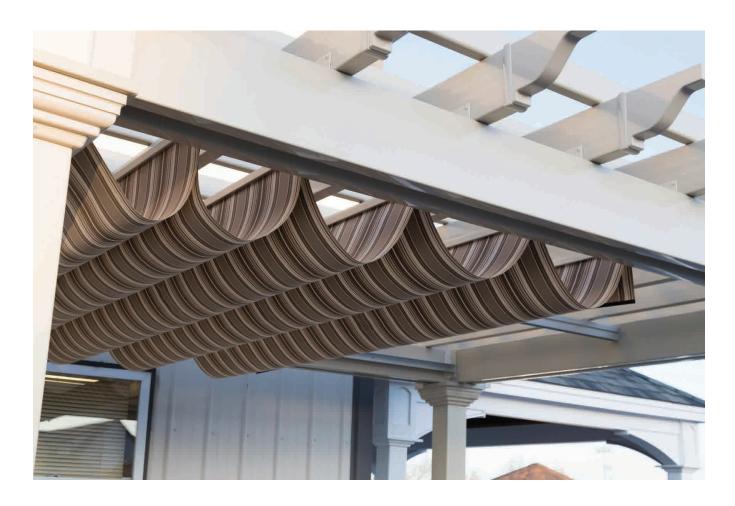

# Pergola Options

counters (A)

overhead lattice (B)

privacy wall (C)

wood standard post (D)

available in 5" and 7"

wood superior post (E)

available to fit 5" and 7"

vinyl standard post (F)

available in 6" and 8"

vinyl superior post (G)

available to fit 6" and 8"

round vinyl column (H)

available in 10"

5 stain options

cedar, clear, mahogany,

canyon brown & cinder

3 vinyl options

clay, almond, white

MIX & MATCH - 16x16 Elegant - 10" round column, cinder stain