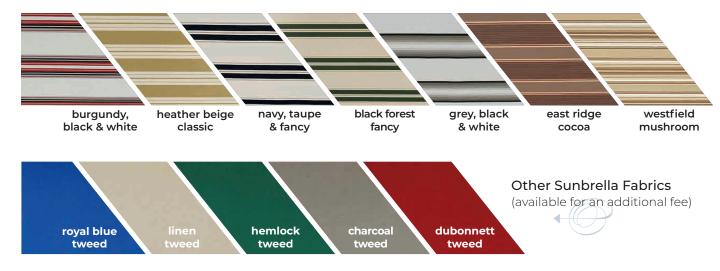

ain



12x16 Cozy Arch Pergola superior posts lattice roof option cedar stain



12x16 Cozy Arch Pergola superior posts lattice roof option cedar stain

# FOR ADDITIONAL OPTIONS see page 24



12x16 Cozy Arch Pergola superior posts privacy wall & lattice roof option cedar stain



# Pergola Options



counters (A)

overhead lattice (B)

privacy wall (C)

wood standard post (D)

available in 5" and 7"

wood superior post (E)

available to fit 5" and 7"

vinyl standard post (F)

available in 6" and 8"

vinyl superior post (G)

available to fit 6" and 8"

round vinyl column (H)

available in 10"

5 stain options

cedar, clear, mahogany,

canyon brown & cinder

3 vinyl options

clay, almond, white



MIX & MATCH - 16x16 Elegant - 10" round column, cinder stain





#### STANDARD STOCK COLORS







#### **Homestead Structures**

901 Peters Rd. New Holland, PA 17557 **877.272.7252** 

www.HomesteadStructures.com