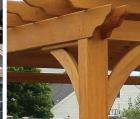

# Timberframe

10x12 Timberframe Pavilion standing seam metal roof

8' x 10' beams

(2) roof trusses (16' & longer will have collar ties)

→ 4" x 12" ridge pole

2" x 8" Pine T&G roof decking

Tar paper & 30 year architectural shingles

#### **OPTIONS**

Stain on all wood (choice of standard colors)

Standard metal roof

Standing seam metal roof

20x32 Timberframe Pavilion

fireplace metal roof special stain

15x15 Timberframe Pavilion

wood pergola lean-to shed metal roof fireplace