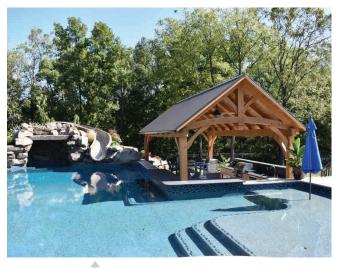

#### **OPTIONS**

Stain on all wood (choice of standard colors)

Standard metal roof

Standing seam metal roof

20x32 Timberframe Pavilion

fireplace metal roof special stain

15x15 Timberframe Pavilion

wood pergola lean-to shed metal roof fireplace