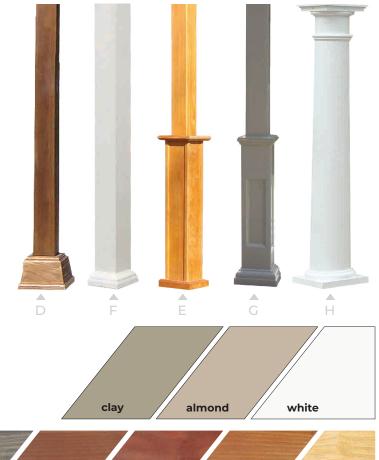

# Pergola Options

counters (A)

overhead lattice (B)

privacy wall (C)

wood standard post (D)

available in 5" and 7"

wood superior post (E)

available to fit 5" and 7"

vinyl standard post (F)

available in 6" and 8"

vinyl superior post (G)

available to fit 6" and 8"

round vinyl column (H)

available in 10"

5 stain options

cedar, clear, mahogany,

canyon brown & cinder

3 vinyl options

clay, almond, white

MIX & MATCH - 16x16 Elegant - 10" round column, cinder stain