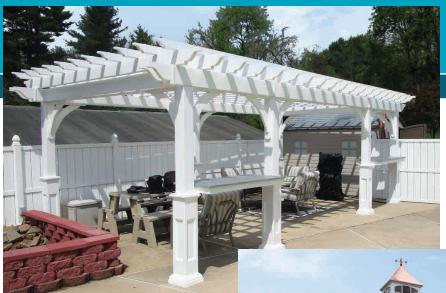

#### **PERGOLAS**

14x16 Elegant Vinyl Pergola

standard posts lattice roof option white

14x14 Elegant Vinyl Pergola superior posts white

FOR ADDITIONAL OPTIONS see page 24

12x14 Elegant Vinyl Pergola

superior posts white

12x24 Elegant Vinyl Pergola

superior posts counters & 2x4 stringer option white

NEW Vinyl Wall Mount Pergola available in sizes 3'x7' through 3'x40'

12x18 Elegant Vinyl Pergola standard posts attice roof option white