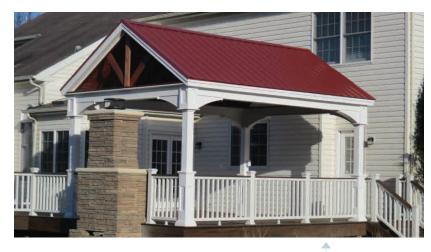

ystone Pavilion

square wood cupola w/ louvres

cedar stain

**OPTIONS** 

Stain on all wood (choice of standard colors)

superior post or round vinyl column

Standard metal roof

Standing seam metal roof



Standard Keystone Cap



Corner Keystone Cap Brace



Black Painted Keystone Cap

#### **CLASSIC PAVILIONS**



16x20 Keystone Pavilion cedar stain

FOR ADDITIONAL OPTIONS see page 16



14x18 Keystone Pavilion metal roof rectangle cupola w/ glass wood superior posts cinder stain



12x16 Keystone Pavilion mahogany stain

# Manchester



10x14 Manchester Pavilion almond vinyl rectangle cupola w/ louvres

## STANDARD FEATURES



Post trim

Header trim & corner brace

Stained wood ceiling

12" overhang

Tar paper & 30 year architectural shingles

 Mounting brackets for concrete or deck



13x18 Manchester Pavilion

a-frame with gable metal roof fireplace

#### **OPTIONS**

Stain on all wood (choice of standard colors)

superior post, or round vinyl column

Standard metal roof

Standing seam metal roof



10x12 Manchester Pavilion

square cupola w/ glass 10" square fiberglass columns stone footers



12x16 Manchester Pavilion rectangle cupola w/ glass electrical package



16x24 Manchester Pavilion

almond vinyl
fireplace

FOR ADDITIONAL OPTIONS see page 16

# Hampton



#### 13x14 Hampton Pavilion

almond vinyl rectangle cupola w/ glass extended overhangs electrical package



#### 14x20 Hampton Pavilion

almond vinyl rectangle cupola w/ glass mosquito screen curtains

### STANDARD FEATURES



Continuous arch beam

Header trim & corner brace

Stained wood ceiling

\_\_\_\