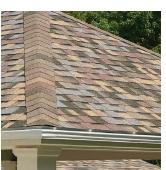

# Premier Options

8" square post (A) wood or vinyl

8" round vinyl tapered column (B)

8" round vinyl column (C)

Shingles - 8 colors dual black, dual gray, earthtone cedar, dual brown, harvard slate, weatherwood, driftwood, charcoal gray

#### SHINGLE COLORS