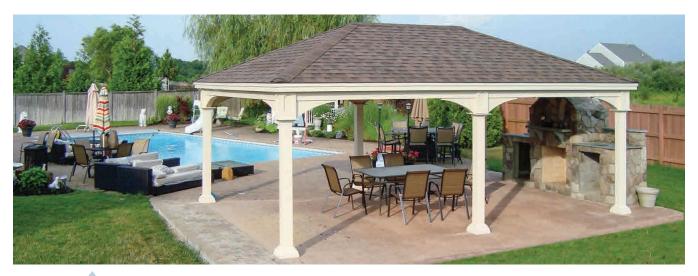

#### PREMIER PAVILIONS

16x16 Vintage Pavilion

T&G pine cathedral ceiling 10" square permacast columns electrical package

FOR ADDITIONAL OPTIONS see page 8-9

12x36 Vintage Pavilion red shingles outdoor kitchen w/ bar