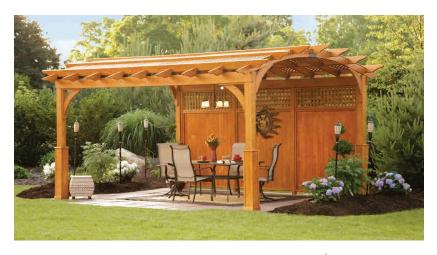

# Cozy Arch

 designed corner braces that provide strength with a graceful aesthetic touch

 anchor brackets for concrete patio and wood decks

112x24 Cozy Arch Pergola

standard posts lattice roof & privacy wall option canyon brown stain