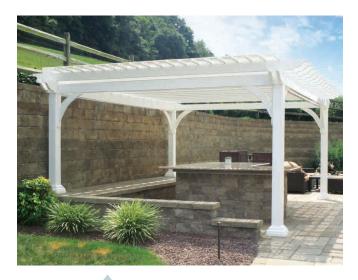

### 10x10 Elegant Vinyl Pergola

12x12 Elegant Vinyl Pergola superior posts clav

2"x 6" rafters

corner braces

2"x 8" headers

# Elegant Vinyl

### STANDARD FEATURES

The same popular design as the Elegant Wood Pergola, but built with maintenance free high quality vinyl materials over PT wood for superior strength. These pergolas are built for low maintenance and long life.

- 6"x 6"x 95" posts
- double 2"x 8" headers with decorative ends
- 2"x 6" rafters with decorative ends
- PT wood inserts for maximum strength
  - 1 ½" square stringers on top with 5" standard spacing
- designed corner braces that provide strength with a graceful aesthetic touch
- anchor brackets for concrete patio and wood decks