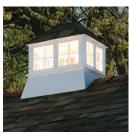

# Manchester

10x14 Manchester Pavilion almond vinyl rectangle cupola w/ louvres