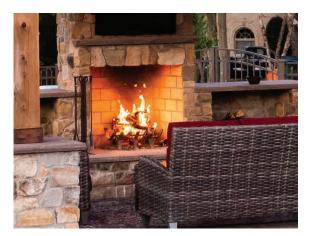

12x20 Timberframe Pavilion stone wall & fireplace black metal roof

# Custom Upgrades

**FIREPLACE** 

**CUPOLAS & WEATHER VANES** 

**FULL OUTDOOR KITCHENS** 

**ELECTRICAL PACKAGES** 

**CEILING FAN & LIGHTS** 

**CUSTOM OUTDOOR SHOWERS** 