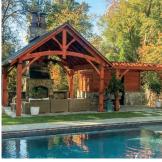

# Timberframe

10x12 Timberframe Pavilion standing seam metal roof

8' x 10' beams

(2) roof trusses (16' & longer will have collar ties)

→ 4" x 12" ridge pole

2" x 8" Pine T&G roof decking

Tar paper & 30 year architectural shingles

12x20 Timberframe Pavilion stone wall & fireplace black metal roof