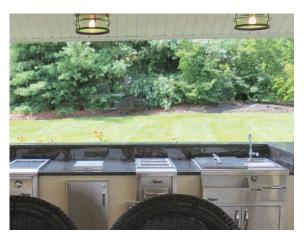

18x18 Custom Pavilion (Interior) cedar stained cathedral ceiling ceiling fan stainless steel appliances

Cedar Shake & Vinyl Outdoor Cabanas

20x20 Custom Pavilion outdoor kitchen electrical package cupola

# Custom Upgrades

**FIREPLACE** 

**CUPOLAS & WEATHER VANES** 

**FULL OUTDOOR KITCHENS** 

**ELECTRICAL PACKAGES** 

**CEILING FAN & LIGHTS** 

**CUSTOM OUTDOOR SHOWERS** 