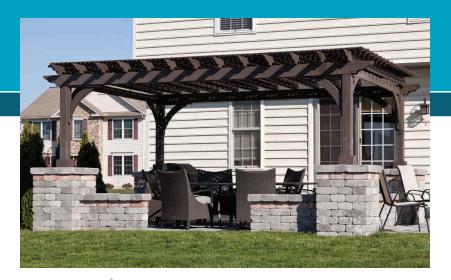

15x36 Vintage Pavilion electrical package attached 10x11 vinyl pergola

14x16 Vintage Pavilion privacy wall stone footers

#### PREMIER PAVILIONS

16x16 Vintage Pavilion

T&G pine cathedral ceiling 10" square permacast columns electrical package

FOR ADDITIONAL OPTIONS see page 8-9

12x36 Vintage Pavilion red shingles outdoor kitchen w/ bar