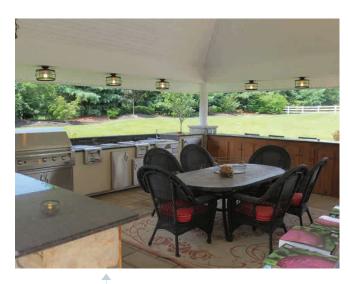

#### PREMIER PAVILIONS

16x16 Vintage Pavilion

T&G pine cathedral ceiling 10" square permacast columns electrical package

FOR ADDITIONAL OPTIONS see page 8-9

12x36 Vintage Pavilion red shingles outdoor kitchen w/ bar

FOR ADDITIONAL OPTIONS see page 8-9

12x25 Timberframe Pavilion

metal roof special stain outdoor kitchen

16x14 Timberframe Pavilion

fireplace stone footers mushroom stain

18x18 Custom Pavilion full outdoor kitchen granite counter tops 10" tapered columns