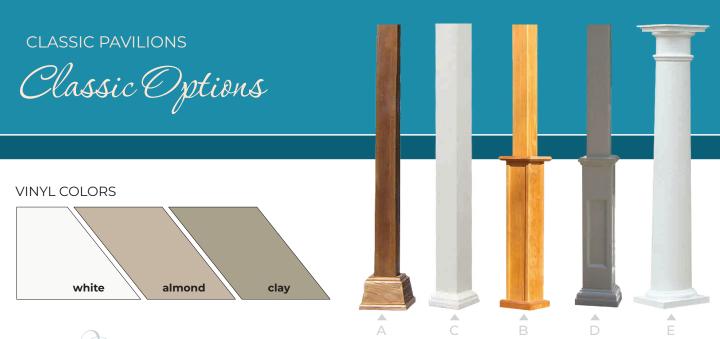

# Premier Options

8" square post (A) wood or vinyl

8" round vinyl tapered column (B)

8" round vinyl column (C)

Shingles - 8 colors dual black, dual gray, earthtone cedar, dual brown, harvard slate, weatherwood, driftwood, charcoal gray

Metal roof - 6 colors (standard or standing seam) black, bright red, dark bronze, charcoal, gallery blue, copper penny

Wood stain - 7 colors clear sealer, fir pine, redwood, cedar, bark mulch, mushroom, mahogany