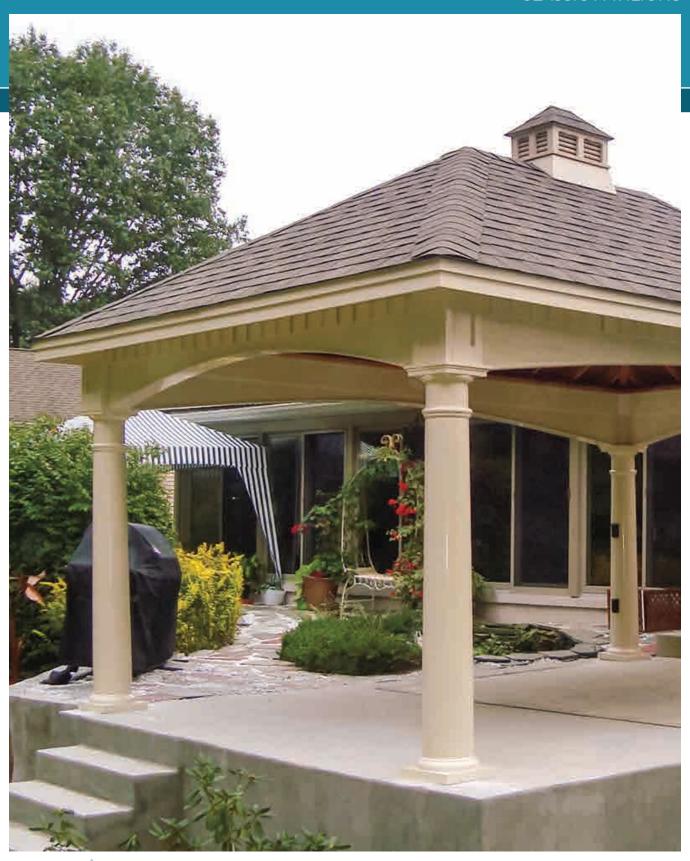

15x36 Vintage Pavilion electrical package attached 10x11 vinyl pergola

14x16 Vintage Pavilion privacy wall stone footers

12x16 Vintage Pavilion

10" tapered columns crown molding dentil braces