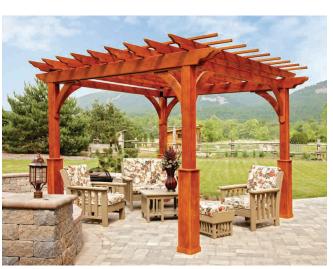

#### PREMIER PAVILIONS

16x16 Vintage Pavilion

T&G pine cathedral ceiling 10" square permacast columns electrical package

FOR ADDITIONAL OPTIONS see page 8-9

12x36 Vintage Pavilion red shingles outdoor kitchen w/ bar

12x16 Vintage Pavilion

10" tapered columns crown molding dentil braces