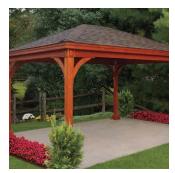

# Timberframe

10x12 Timberframe Pavilion standing seam metal roof

8' x 10' beams

(2) roof trusses (16' & longer will have collar ties)

→ 4" x 12" ridge pole

2" x 8" Pine T&G roof decking

Tar paper & 30 year architectural shingles

12x20 Timberframe Pavilion stone wall & fireplace black metal roof

#### **OPTIONS**

Stain on all wood (choice of standard colors)

Standard metal roof

Standing seam metal roof

20x32 Timberframe Pavilion

fireplace metal roof special stain

15x15 Timberframe Pavilion

wood pergola lean-to shed metal roof fireplace

FOR ADDITIONAL OPTIONS see page 8-9

12x25 Timberframe Pavilion

metal roof special stain outdoor kitchen

16x14 Timberframe Pavilion

fireplace stone footers mushroom stain

18x18 Custom Pavilion full outdoor kitchen granite counter tops 10" tapered columns