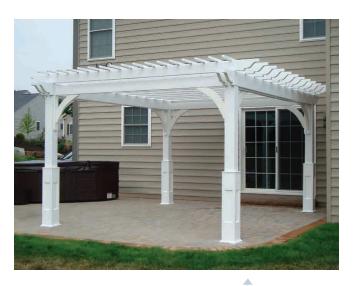

#### **PERGOLAS**

14x16 Elegant Vinyl Pergola

standard posts lattice roof option white

14x14 Elegant Vinyl Pergola superior posts white

FOR ADDITIONAL OPTIONS see page 24

12x14 Elegant Vinyl Pergola

superior posts white

12x24 Elegant Vinyl Pergola

superior posts counters & 2x4 stringer option white

NEW Vinyl Wall Mount Pergola available in sizes 3'x7' through 3'x40'

12x18 Elegant Vinyl Pergola standard posts attice roof option white

10x10 Elegant Vinyl Pergola superior posts custom 12" stringer spacing white