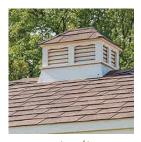

#### PREMIER PAVILIONS

16x16 Vintage Pavilion

T&G pine cathedral ceiling 10" square permacast columns electrical package

FOR ADDITIONAL OPTIONS see page 8-9

12x36 Vintage Pavilion red shingles outdoor kitchen w/ bar