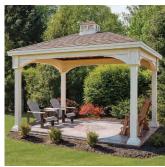

FOR ADDITIONAL OPTIONS see page 8-9

12x25 Timberframe Pavilion

metal roof special stain outdoor kitchen

16x14 Timberframe Pavilion

fireplace stone footers mushroom stain

18x18 Custom Pavilion full outdoor kitchen granite counter tops 10" tapered columns

18x18 Custom Pavilion (Interior) cedar stained cathedral ceiling ceiling fan stainless steel appliances

Cedar Shake & Vinyl Outdoor Cabanas

20x20 Custom Pavilion outdoor kitchen electrical package cupola

FOR ADDITIONAL OPTIONS see page 8-9

20x20 Custom Pavilion (Interior)
vinyl ceiling custom lights

20x20 Custom Pavilion (Interior) stainless steel appliances