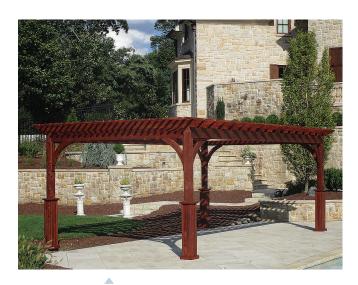

#### 12x16 Elegant Wood Pergola

standard posts lattice roof cinder stain

14x14 Elegant Wood Pergola

superior posts lattice roof cedar stain

2"x 6" rafters

corner braces

2"x 8" headers

16x18 Elegant Wood Pergola

standard posts lattice roof cedar stain

12x18 Elegant Wood Pergola

superior posts mahogany stain

10x10 Elegant Wood Pergola

superior posts custom 12" stringer spacing redwood stain