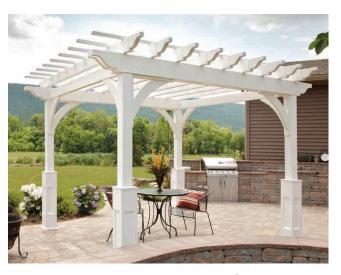

#### 12x16 Elegant Wood Pergola

standard posts lattice roof cinder stain

14x14 Elegant Wood Pergola

superior posts lattice roof cedar stain

2"x 6" rafters

corner braces

2"x 8" headers

# Elegant Wood

#### STANDARD FEATURES

Our handcrafted pergolas fit well with many types of architecture. They provide a warmth that instantly makes you feel comfortable and right at home.

- unstained PT pine wood
- solid laminated 5"x 5"x 95" posts
- double 2"x 8" headers with decorative ends
- 2"x 6" rafters with decorative ends
- engineered L-brackets to resist warping
- 1 3/8" square stringers on top with 5" standard spacing
- designed corner braces that provide strength with a graceful aesthetic touch
- anchor brackets for concrete patio and wood decks