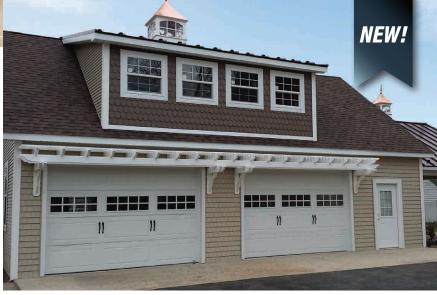

15x36 Vintage Pavilion electrical package attached 10x11 vinyl pergola

14x16 Vintage Pavilion privacy wall stone footers

#### PREMIER PAVILIONS

16x16 Vintage Pavilion

T&G pine cathedral ceiling 10" square permacast columns electrical package

FOR ADDITIONAL OPTIONS see page 8-9

12x36 Vintage Pavilion red shingles outdoor kitchen w/ bar

12x16 Vintage Pavilion

10" tapered columns crown molding dentil braces