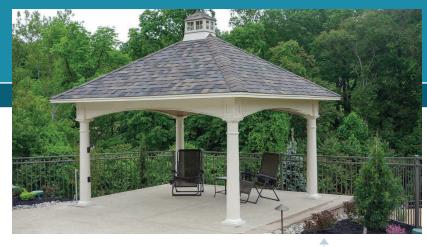

#### PREMIER PAVILIONS

16x16 Vintage Pavilion

T&G pine cathedral ceiling 10" square permacast columns electrical package

FOR ADDITIONAL OPTIONS see page 8-9

12x36 Vintage Pavilion red shingles outdoor kitchen w/ bar