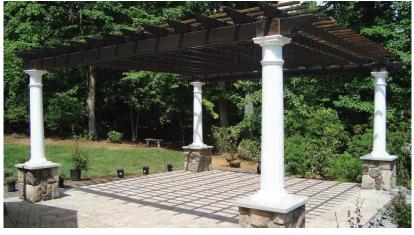

#### 12x16 Elegant Wood Pergola

standard posts lattice roof cinder stain

14x14 Elegant Wood Pergola

superior posts lattice roof cedar stain

2"x 6" rafters

corner braces

2"x 8" headers

16x18 Elegant Wood Pergola

standard posts lattice roof cedar stain

12x18 Elegant Wood Pergola

superior posts mahogany stain

10x10 Elegant Wood Pergola

superior posts custom 12" stringer spacing redwood stain