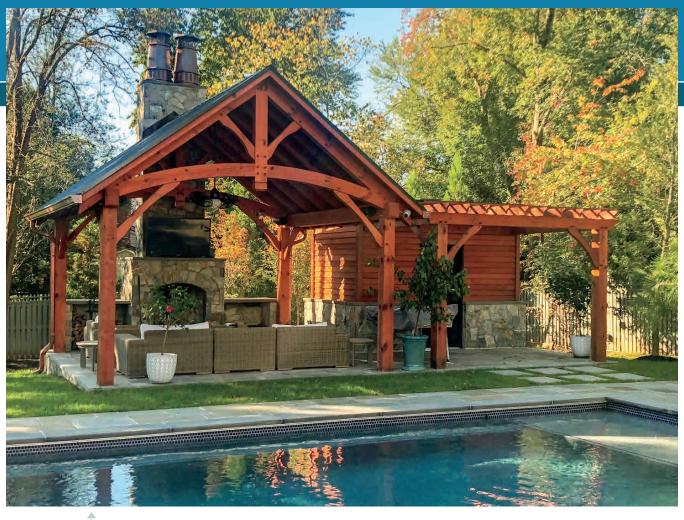

FOR ADDITIONAL OPTIONS see page 8-9

12x25 Timberframe Pavilion

metal roof special stain outdoor kitchen

16x14 Timberframe Pavilion

fireplace stone footers mushroom stain

18x18 Custom Pavilion full outdoor kitchen granite counter tops 10" tapered columns

18x18 Custom Pavilion (Interior) cedar stained cathedral ceiling ceiling fan stainless steel appliances

Cedar Shake & Vinyl Outdoor Cabanas

20x20 Custom Pavilion outdoor kitchen electrical package cupola