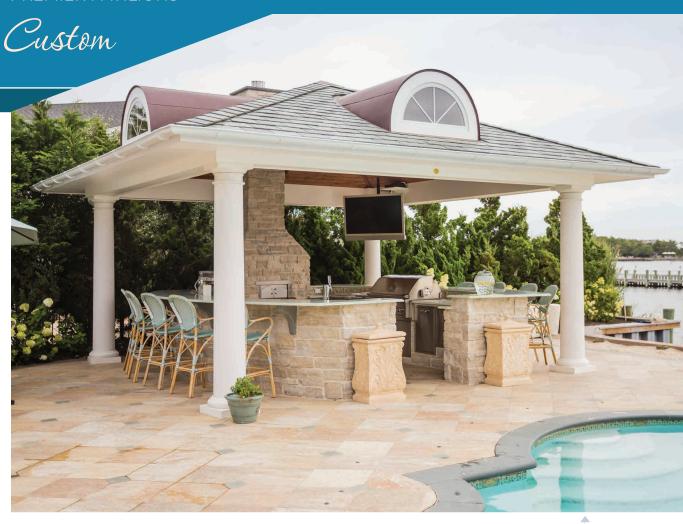

#### PREMIER PAVILIONS

16x16 Vintage Pavilion

T&G pine cathedral ceiling 10" square permacast columns electrical package

FOR ADDITIONAL OPTIONS see page 8-9

12x36 Vintage Pavilion red shingles outdoor kitchen w/ bar

FOR ADDITIONAL OPTIONS see page 8-9

12x25 Timberframe Pavilion

metal roof special stain outdoor kitchen

16x14 Timberframe Pavilion

fireplace stone footers mushroom stain

18x18 Custom Pavilion full outdoor kitchen granite counter tops 10" tapered columns