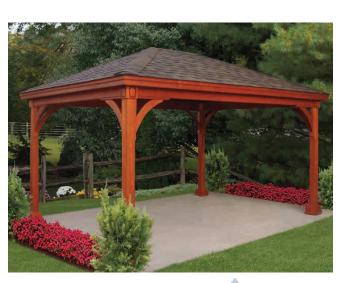

15x36 Vintage Pavilion electrical package attached 10x11 vinyl pergola

14x16 Vintage Pavilion privacy wall stone footers