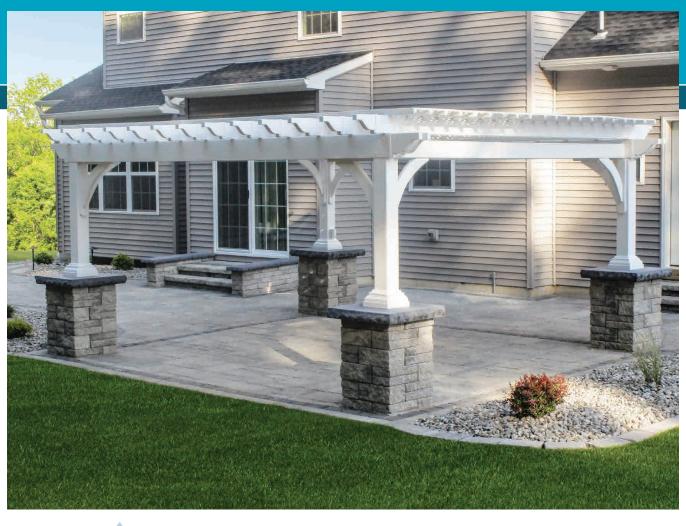

### 10x10 Elegant Vinyl Pergola

12x12 Elegant Vinyl Pergola superior posts clav

2"x 6" rafters

corner braces

2"x 8" headers

# Elegant Vinyl

### STANDARD FEATURES

The same popular design as the Elegant Wood Pergola, but built with maintenance free high quality vinyl materials over PT wood for superior strength. These pergolas are built for low maintenance and long life.

- 6"x 6"x 95" posts
- double 2"x 8" headers with decorative ends
- 2"x 6" rafters with decorative ends
- PT wood inserts for maximum strength
  - 1 ½" square stringers on top with 5" standard spacing
- designed corner braces that provide strength with a graceful aesthetic touch
- anchor brackets for concrete patio and wood decks

#### **PERGOLAS**

14x16 Elegant Vinyl Pergola

standard posts lattice roof option white

14x14 Elegant Vinyl Pergola superior posts white

FOR ADDITIONAL OPTIONS see page 24

12x14 Elegant Vinyl Pergola

superior posts white