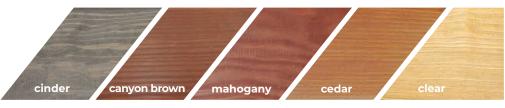

Metal roof - 6 colors (standard or standing seam) black, bright red, dark bronze, charcoal, gallery blue, copper penny

Wood stain - 7 colors clear sealer, fir pine, redwood, cedar, bark mulch, mushroom, mahogany

#### STAIN COLORS

> Wood stain - 5 colors clear sealer, cedar, mahogany, canyon brown, cinder

privacy wall

vinyl standard post (F)

available in 6" and 8"

vinyl superior post (G)

available to fit 6" and 8"

round vinyl column (H)

available in 10"

5 stain options

cedar, clear, mahogany,

canyon brown & cinder

3 vinyl options

clay, almond, white

MIX & MATCH - 16x16 Elegant - 10" round column, cinder stain