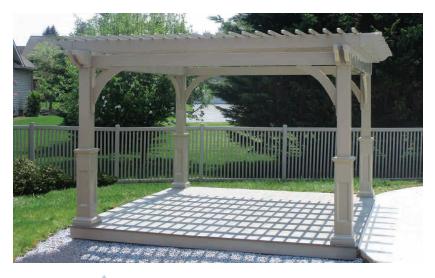

# Pergolas

Add old-world style and an ambiance of charm, sophistication and peace to any backyard space with a wood or vinyl pergola. Perfect for your poolside, patio or garden, we'll help you design the perfect custom pergola to suit your needs and style.

Elegant Wood • pg 17-18 Elegant Vinyl • pg 19-21

Cozy Arch • pg 22-23

Options · pg 24

### 10x10 Elegant Vinyl Pergola

12x12 Elegant Vinyl Pergola superior posts clav

2"x 6" rafters

corner braces

2"x 8" headers

# Elegant Vinyl

### STANDARD FEATURES

The same popular design as the Elegant Wood Pergola, but built with maintenance free high quality vinyl materials over PT wood for superior strength. These pergolas are built for low maintenance and long life.