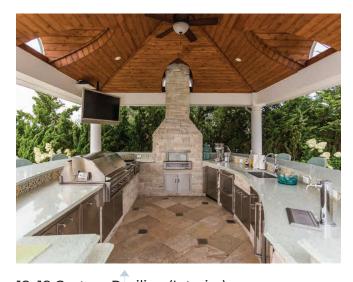

18x18 Custom Pavilion (Interior) cedar stained cathedral ceiling ceiling fan stainless steel appliances

Cedar Shake & Vinyl Outdoor Cabanas

20x20 Custom Pavilion outdoor kitchen electrical package cupola

FOR ADDITIONAL OPTIONS see page 8-9

20x20 Custom Pavilion (Interior)
vinyl ceiling custom lights

20x20 Custom Pavilion (Interior) stainless steel appliances