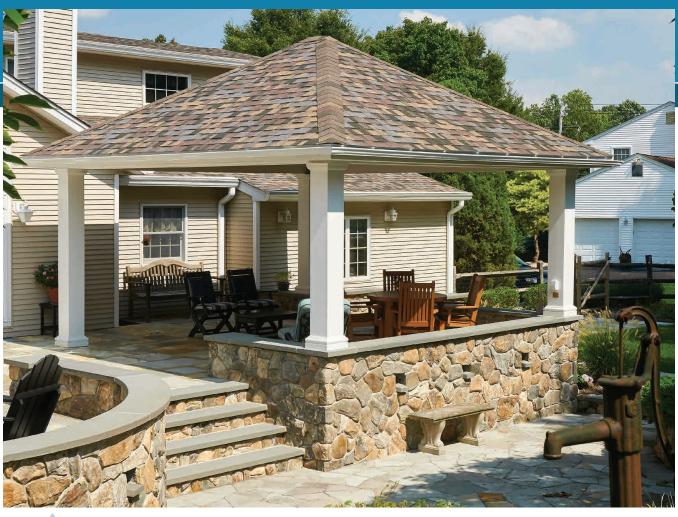

arden, we'll help you design the perfect custom pergola to suit your needs and style.







Elegant Wood • pg 17-18 Elegant Vinyl • pg 19-21



Cozy Arch • pg 22-23



Options · pg 24

# Vintage

#### **STANDARD FEATURES**

- 8" round vinyl columns with solid wood posts inside
- Arched Mira-tec beam trim
- Vinyl ceiling
- 8" roof overhang
- 30 year architectural shingles
- Mounting brackets for concrete or deck

#### **OPTIONS**

- Pine T&G sheathing with exposed rafters (choice of standard stain colors)
- Pine T&G ceiling (choice of standard stain colors)
- Round, square or tapered columns
- Standard Metal Roof
- Standing Seam Metal Roof



15x36 Vintage Pavilion electrical package attached 10x11 vinyl pergola



14x16 Vintage Pavilion privacy wall stone footers

#### PREMIER PAVILIONS



16x16 Vintage Pavilion

T&G pine cathedral ceiling 10" square permacast columns electrical package



FOR ADDITIONAL OPTIONS see page 8-9



12x36 Vintage Pavilion red shingles outdoor kitchen w/ bar



12x16 Vintage Pavilion

10" tapered columns crown molding dentil braces

# Timberframe



10x12 Timberframe Pavilion standing seam metal roof







8' x 10' beams

(2) roof trusses (16' & longer will have collar ties)

→ 4" x 12" ridge pole

2" x 8" Pine T&G roof decking

Tar paper & 30 year architectural shingles



12x20 Timberframe Pavilion stone wall & fireplace black metal roof

#### **OPTIONS**

Stain on all wood (choice of standard colors)

Standard metal roof

Standing seam metal roof



20x32 Timberframe Pavilion

fireplace metal roof special stain



15x15 Timberframe Pavilion