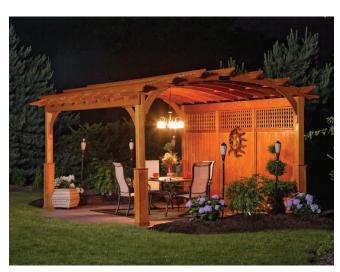

#### 12x20 Cozy Arch Pergola

standard posts lattice roof & privacy wall option cedar stain