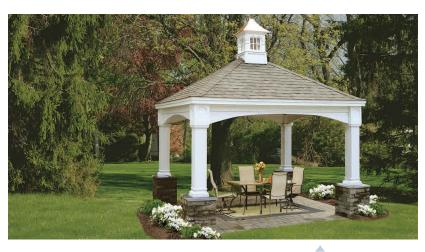

#### PREMIER PAVILIONS

16x16 Vintage Pavilion

T&G pine cathedral ceiling 10" square permacast columns electrical package

FOR ADDITIONAL OPTIONS see page 8-9

12x36 Vintage Pavilion red shingles outdoor kitchen w/ bar