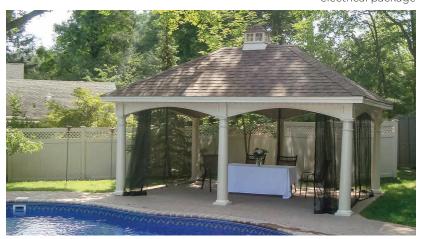

15x36 Vintage Pavilion electrical package attached 10x11 vinyl pergola

14x16 Vintage Pavilion privacy wall stone footers

#### PREMIER PAVILIONS

16x16 Vintage Pavilion

T&G pine cathedral ceiling 10" square permacast columns electrical package

FOR ADDITIONAL OPTIONS see page 8-9

12x36 Vintage Pavilion red shingles outdoor kitchen w/ bar