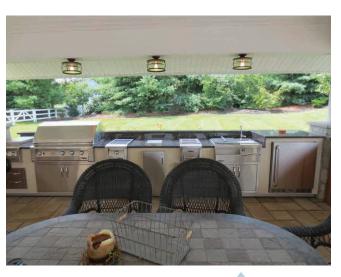

FOR ADDITIONAL OPTIONS see page 8-9

12x25 Timberframe Pavilion

metal roof special stain outdoor kitchen

16x14 Timberframe Pavilion

fireplace stone footers mushroom stain

18x18 Custom Pavilion full outdoor kitchen granite counter tops 10" tapered columns