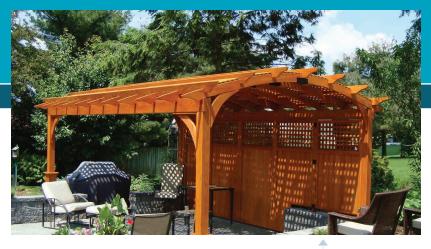

# Cozy Arch

#### 12x20 Cozy Arch Pergola

standard posts lattice roof & privacy wall option cedar stain

#### STANDARD FEATURES

This cozy arch pergola is an inspired blend of accurate architecture and technology The details of this design evoke the fine woodworking and craftsmanship from our dedicated craftsmen.