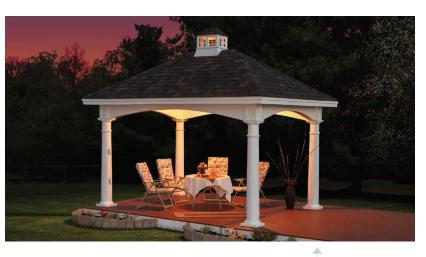

#### PREMIER PAVILIONS

16x16 Vintage Pavilion

T&G pine cathedral ceiling 10" square permacast columns electrical package

FOR ADDITIONAL OPTIONS see page 8-9

12x36 Vintage Pavilion red shingles outdoor kitchen w/ bar

12x16 Vintage Pavilion

10" tapered columns crown molding dentil braces