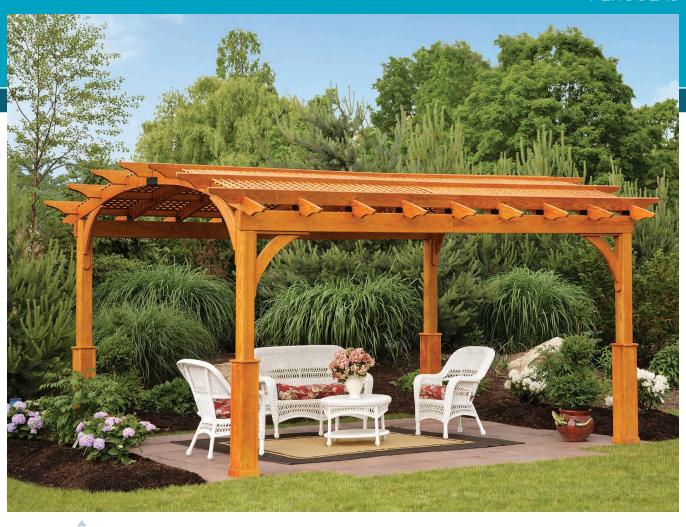

#### 12x16 Cozy Arch Pergola

privacy wall & lattice roof option cedar stain

12x16 Cozy Arch Pergola superior posts lattice roof option cedar stain

12x16 Cozy Arch Pergola superior posts lattice roof option cedar stain

# FOR ADDITIONAL OPTIONS see page 24

12x16 Cozy Arch Pergola superior posts privacy wall & lattice roof option cedar stain