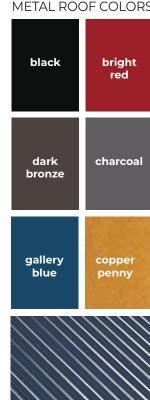

Metal roof - 6 colors (standard or standing seam) black, bright red, dark bronze, charcoal, gallery blue, copper penny

Wood stain - 7 colors clear sealer, fir pine, redwood, cedar, bark mulch, mushroom, mahogany

#### METAL ROOF COLORS

### METAL ROOF COLORS

| black | bright<br>red | dark<br>bronze | charcoal | gallery<br>blue | copper<br>penny |
|-------|---------------|----------------|----------|-----------------|-----------------|
|-------|---------------|----------------|----------|-----------------|-----------------|